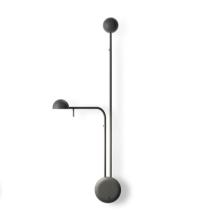

## 1685

Design By Ichiro Iwasaki

Wall lamp. Design by Ichiro Iwasaki. Wall light which provides passageways with ambient illumination via indirect light. Available in white, black, cream and green matt finishes.