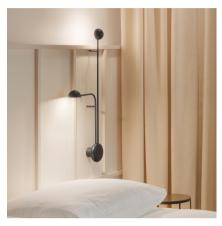

## 1685

Design By Ichiro Iwasaki

Wall lamp. Design by Ichiro Iwasaki. Wall light which provides passageways with ambient illumination via indirect light. Available in white, black, cream and green matt finishes.

#### **General Lighting**

Lamp that emits an upward or backward beam that is reflected by the ceiling or wall.