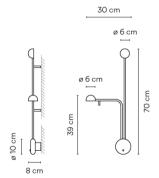

# Model Sheet

Application Wall Lamps

**Packaging** 1 Box 0.792 m x 0.445 m x 0.177 m

Gross weigth 2.64
Net weigth 1.2
Vol. 0.0623